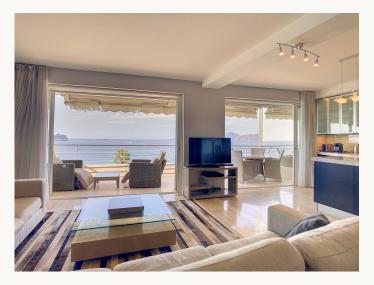

## **Property description**

Water front 2 bedroom with spectacular view! Luxury renovation. Located on 5th floor with lift, opposite the Plage du Midi. 5 min walk from the center of Cannes. Living room widely open on a south oriented terrace with fantastic unobstructed sea view. High end materials and furniture. Open kitchen, lounge area and dining table. Master bedroom with twin beds, balcony on the back side, second small bedroom with 2 beds.

One bathroom with bath tub, second bathroom with shower and toilet, One guest toilet. Air conditioning and wifi throughout. Parking.