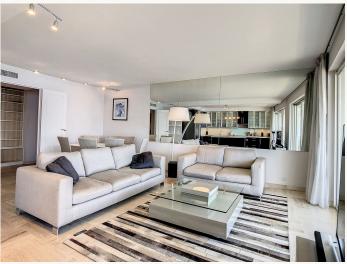

## **Property description**

Water front 2 bedroom with spectacular view! Luxury renovation. Located on 5th floor with lift, opposite the Plage du Midi. 5 min walk from the center of Cannes. Living room widely open on a south oriented terrace with fantastic unobstructed sea view. High end materials and furniture. Open kitchen, lounge area and dining table. Master bedroom with twin beds, balcony on the back side, second small bedroom with 2 beds.

One bathroom with bath tub, second bathroom with shower and toilet, One guest toilet. Air conditioning and wifi throughout. Parking.