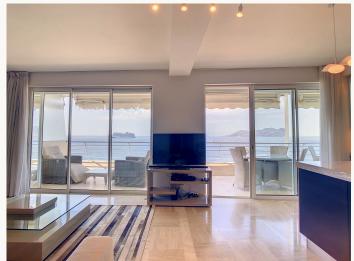

## **Property description**

Water front 2 bedroom with spectacular view! Luxury renovation. Located on 5th floor with lift, opposite the Plage du Midi. 5 min walk from the center of Cannes. Living room widely open on a south oriented terrace with fantastic unobstructed sea view. High end materials and furniture. Open kitchen, lounge area and dining table. Master bedroom with twin beds, balcony on the back side, second small bedroom with 2 beds.

One bathroom with bath tub, second bathroom with shower and toilet, One guest toilet. Air conditioning and wifi throughout. Parking.