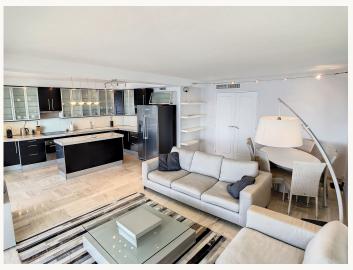

## **Property description**

Water front 2 bedroom with spectacular view! Luxury renovation. Located on 5th floor with lift, opposite the Plage du Midi. 5 min walk from the center of Cannes. Living room widely open on a south oriented terrace with fantastic unobstructed sea view. High end materials and furniture. Open kitchen, lounge area and dining table. Master bedroom with twin beds, balcony on the back side, second small bedroom with 2 beds.

One bathroom with bath tub, second bathroom with shower and toilet, One guest toilet. Air conditioning and wifi throughout. Parking.