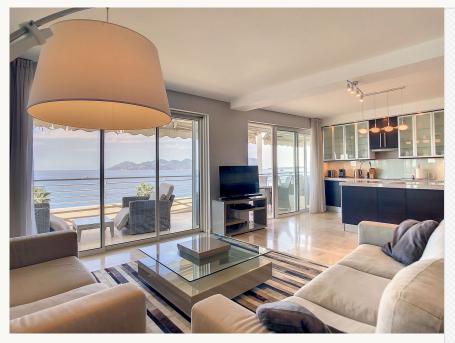

## **Property description**

Water front 2 bedroom with spectacular view! Luxury renovation. Located on 5th floor with lift, opposite the Plage du Midi. 5 min walk from the center of Cannes. Living room widely open on a south oriented terrace with fantastic unobstructed sea view. High end materials and furniture. Open kitchen, lounge area and dining table. Master bedroom with twin beds, balcony on the back side, second small bedroom with 2 beds.

One bathroom with bath tub, second bathroom with shower and toilet, One guest toilet. Air conditioning and wifi throughout. Parking.