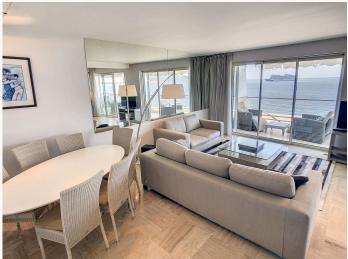

## **Property description**

Water front 2 bedroom with spectacular view! Luxury renovation. Located on 5th floor with lift, opposite the Plage du Midi. 5 min walk from the center of Cannes. Living room widely open on a south oriented terrace with fantastic unobstructed sea view. High end materials and furniture. Open kitchen, lounge area and dining table. Master bedroom with twin beds, balcony on the back side, second small bedroom with 2 beds.

One bathroom with bath tub, second bathroom with shower and toilet, One guest toilet. Air conditioning and wifi throughout. Parking.