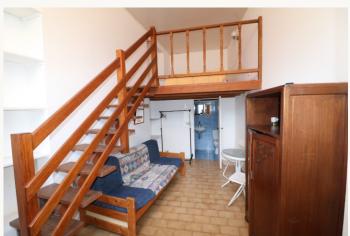

- 3 bedrooms with 2 single beds each,
- 1 bedroom with a double bed,
- 4 baths or showers.

Large well-equipped dining kitchen, an office and a living room with TV and sofa bed. Guest toilet.

Independent studio on the side, with a double; shower room with toilet; kitchenette.

- 3 chambres avec 2 lits simples chacune,
- 1 chambre avec un lit double,
- 4 salles de bains ou douches.

Grande cuisine dînatoire bien équipée, un bureau et un salon avec TV et canapé convertible.

Toilettes d'invités.