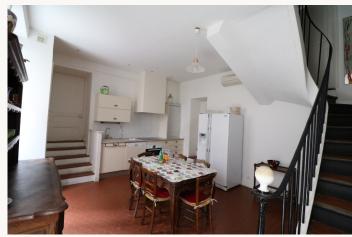

- 3 bedrooms with 2 single beds each,
- 1 bedroom with a double bed,
- 4 baths or showers.

Large well-equipped dining kitchen, an office and a living room with TV and sofa bed. Guest toilet.

Independent studio on the side, with a double; shower room with toilet; kitchenette.