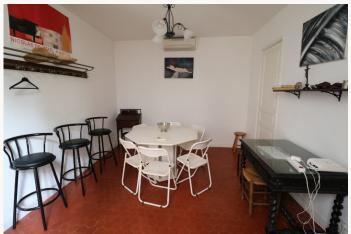

- 3 bedrooms with 2 single beds each,
- 1 bedroom with a double bed,
- 4 baths or showers.

Large well-equipped dining kitchen, an office and a living room with TV and sofa bed. Guest toilet.

Independent studio on the side, with a double; shower room with toilet; kitchenette.