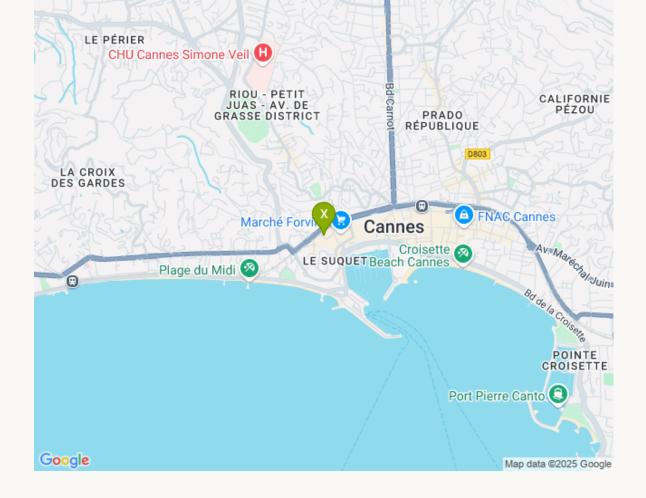

## **Property Key Features**

Categories: 4 bedrooms & more

Sleepings: 10

Bathrooms: 2

**Shower rooms:** 3

Minutes from palais: 8 mins

Floor: at street-level

Location: 16 Rue Forville 06400

## **Property description**

Town house on multi level, located at the bottom of the Suquet area, close to the Old Port, 8 mins walk from the Palais des Festivals.

Very quiet with large terrace. Good conditions; air conditioning throughout; internet.

Maison de ville sur plusieurs niveaux, située au bas du quartier du Suquet, à deux pas du Vieux Port, à 8 min à pied du Palais des Festivals.

Très calme avec grande terrasse. Bon état ; climatisation dans toutes les pièces ; internet.